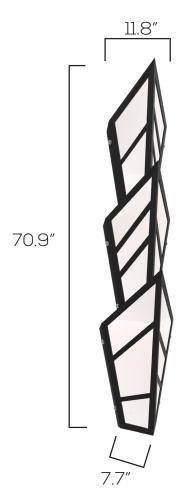

## **Technical Specifications**

Size: See Reverse

3ft: 10W Watts: 6ft: 25W

3ft: 1,200lm Lumen: 6ft: 3,000lm

CCT: 3000K | 4000K

Voltage: AC90-130V

TRIAC Dimmable:

Beam Angle: 120°

### **Dimensions**

10W 2ft Integrated T8 x 1 15W 3ft Integrated T8 x 1

10W 2ft Integrated T8 x 1