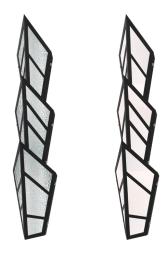

### **Features**

SARIN's COLOSSAL Wall Sconces are as bold as they are beautiful. Each light is illuminated with removable T8 Integrated Tubes, which means the fixture itself lasts almost indefinitely. Made by hand from durable stainless steel, these works of art have a powder-coated finish that will still look new beyond its 3-year product warranty. The repeating geometric shapes of this design echo Art Deco visuals from the 1920s and 1930s.