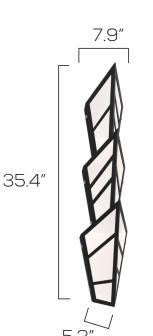

## **Technical Specifications**

Size: See Reverse

3ft: 10W Watts: 6ft: 25W

3ft: 1,200lm Lumen: 6ft: 3,000lm

CCT: 3000K | 4000K

Voltage: AC90-130V

TRIAC Dimmable:

Beam Angle: 120°

### **Dimensions**

10W 2ft Integrated T8 x 1 15W 3ft Integrated T8 x 1

10W 2ft Integrated T8 x 1