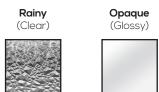

# **LED COLOSSAL WALL SCONCE**

**SERIES** 

Rainy Lens

Opaque Lens

T8 Integrated Bulb:

CRI: >80

PF: ≥0.95

IP Rate: IP55

304 Stainless Steel, Acrylic Materials:

Housing Color: Matte Black, Opaque | Rainy

Bulb Lifespan: 50,000 hours