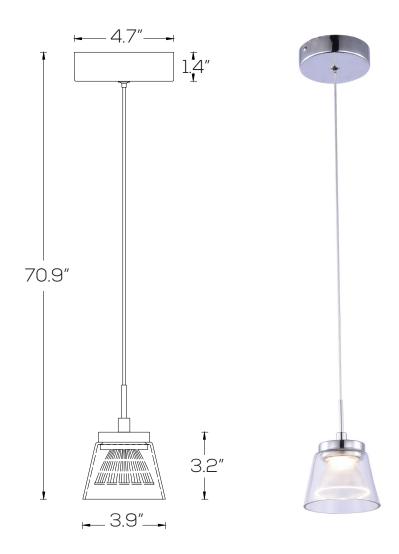

# **LED DECORATIVE PENDANT LIGHT**

**SERIES** 

### SES-PD0808



## **Technical Specifications**

Size: See Reverse

Watts: 5.4W

432lm Lumen:

CCT: 3000K

120V Voltage:

Dimmable: SCR

CRI: 80

PF: 0.9

IP Rate: IP20

Materials: Metal, Acrylic

Housing Color: Chrome, Clear

Lifespan: 20,000 hours











#### **Features**

Decorative LED Pendant Lights add a touch of elegance to the aesthetics of any room. These lights are intended only for indoor use. LED Pendant Lights are perfect for homes, restaurants, bars, and hotels. These lights are well suited for hospitality accent lighting due to their bright look.



#### **Dimensions**



### **Model Numbers**

10815: SES-PD0808-1A-3000-4.5