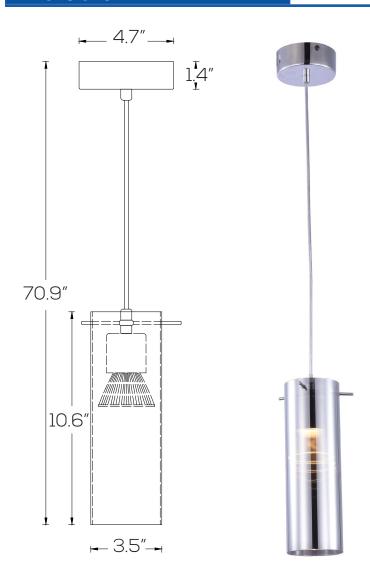

# **LED DECORATIVE PENDANT LIGHT**

**SERIES** 

## **SES-PD0809**



## **Technical Specifications**

Size: See Reverse

Watts: 5.4W

432lm Lumen:

CCT: 3000K

120V Voltage:

SCR Dimmable:

CRI: 80

PF: 0.9

IP20 IP Rate:

Materials: Metal, Glass

Housing Color: Chrome, Smoky

Lifespan: 20,000 hours











#### **Features**

Decorative LED Pendant Lights add a touch of elegance to the aesthetics of any room. These lights are intended only for indoor use. LED Pendant Lights are perfect for homes, restaurants, bars, and hotels. These lights are well suited for hospitality accent lighting due to their bright look.



#### **Dimensions**



### **Model Numbers**

10822: SES-PD0809-1A-3000-5