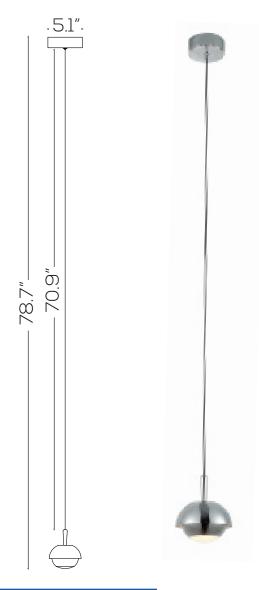

### Dimensions

## **Technical Specifications**

| Size:          | See Reverse     |
|----------------|-----------------|
| Watts:         | 10W             |
| Lumen:         | 800lm           |
| CCT:           | 4000K           |
| Voltage:       | 110V            |
| Dimmable:      | TRIAC           |
| CRI:           | 80              |
| PF:            | 0.9             |
| IP Rate:       | IP20            |
| Materials:     | Metal, Acrylic  |
| Housing Color: | Chrome, Frosted |
| Lifespan:      | 20,000 hours    |