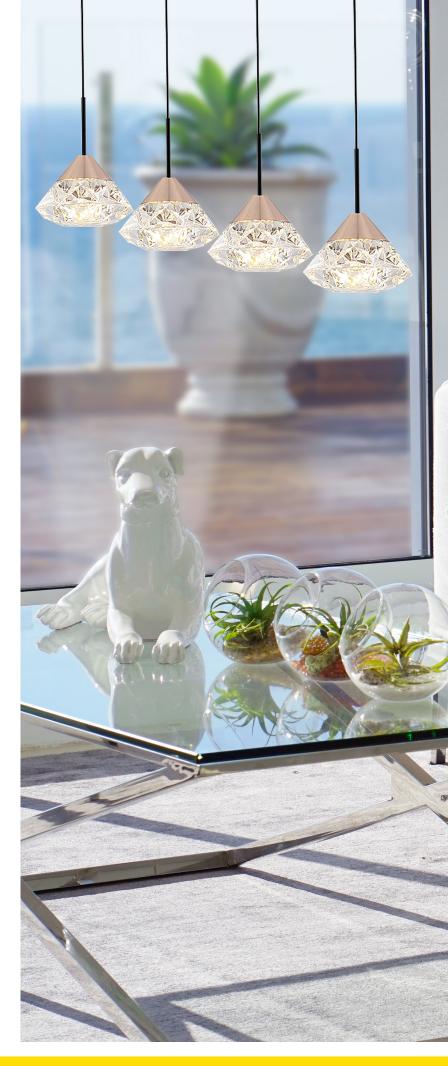

## Features

Decorative LED Pendant Lights add a touch of elegance to the aesthetics of any room. These lights are intended only for indoor use. LED Pendant Lights are perfect for homes, restaurants, bars, and hotels. These lights are well suited for hospitality accent lighting due to their bright look.