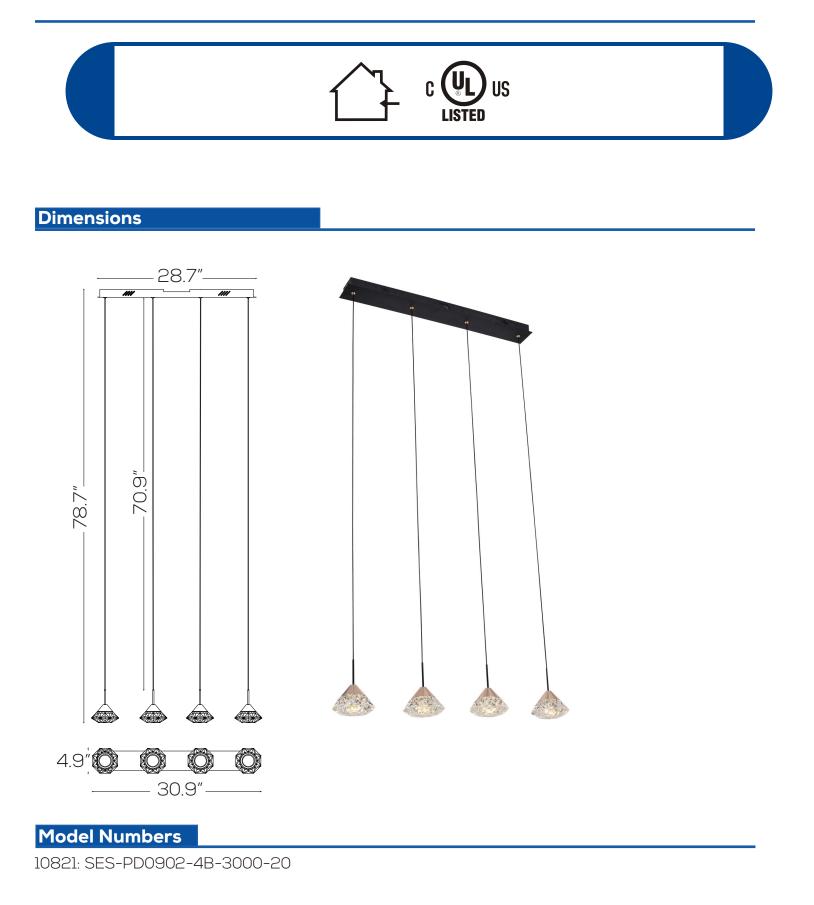

## SES-PD0902-4B

| Technical Specifications |                |
|--------------------------|----------------|
| Size:                    | See Reverse    |
| Watts:                   | 20W            |
| Lumen:                   | 1,800lm        |
| CCT:                     | 3000K          |
| Voltage:                 | 110V           |
| Dimmable:                | SCR            |
| CRI:                     | 80             |
| PF:                      | 0.9            |
| IP Rate:                 | IP20           |
| Materials:               | Metal, Acrylic |
| Housing Color:           | Black, Crystal |
| Lifespan:                | 20,000 hours   |