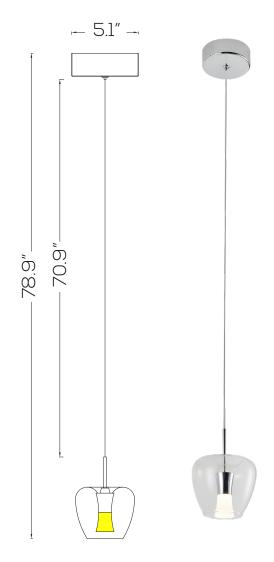

# **LED DECORATIVE PENDANT LIGHT**

**SERIES** 

### **SES-PD0907**



## **Technical Specifications**

Size: See Reverse

Watts: 4W

200lm Lumen:

CCT: 3000K

24V Voltage:

Dimmable: No

CRI: 80

PF: 0.9

IP20 IP Rate:

Materials: Metal, Glass

Housing Color: Chrome, Frosted + Clear

Lifespan: 20,000 hours











#### **Features**

Decorative LED Pendant Lights add a touch of elegance to the aesthetics of any room. These lights are intended only for indoor use. LED Pendant Lights are perfect for homes, restaurants, bars, and hotels. These lights are well suited for hospitality accent lighting due to their bright look.



#### **Dimensions**



### **Model Numbers**

10819: SES-PD0907-1A-3000-4