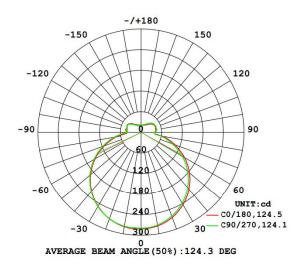

### **Light Distribution & Illumination**

# **Technical Specifications**

15.7" D x 1.5" H Size:

Watts: 20W

Lumen: 1600lm

CCT: 3000K | 4000K | 5000K

Voltage: AC100-240V

Dimmable: Yes

140° Beam Angle: