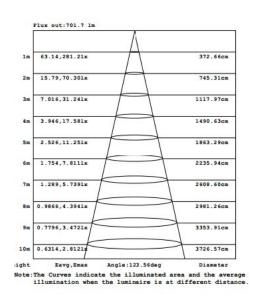

# **LED TRANSPARENT PANEL LIGHT SERIES**

# SES-TPL-5000-20



# **Technical Specifications**

15.7" D x 1.5" H Size:

Watts: 20W

Lumen: 1600lm

CCT: 3000K | 4000K | 5000K

Voltage: AC100-240V

Dimmable: Yes

140° Beam Angle:

CRI: ≥80

PF: ≥0.9

IP20 IP Rate:

Aluminum, PMMA Materials:

30,000 hours Lifespan:













#### **Features**

SARIN Energy is proud of its high-quality LED Transparent Panel Light Series. This revolutionary product adopts the latest technology, replacing traditional bulbs with energy efficient LEDs. These are widely used in the lighting of homes, hotels, offices and other commercial spaces. These fixtures are suitable for a variety of applications and will provide significant energy savings.



### **Light Distribution & Illumination**





### **Model Numbers**

SES-TPL-5000-20

SES-TPL-3000-20

SES-TPL-4000-20