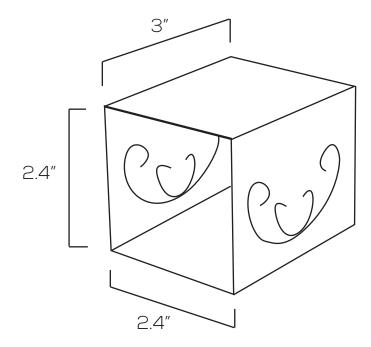

## **Technical Specifications**

2.4" L x 2.4" W x 3" H Size:

3W Watts:

270lm Lumen:

CCT: RGB

AC85-265V Voltage:

Dimmable: No

Beam Angle: 30°

#### **Dimensions**