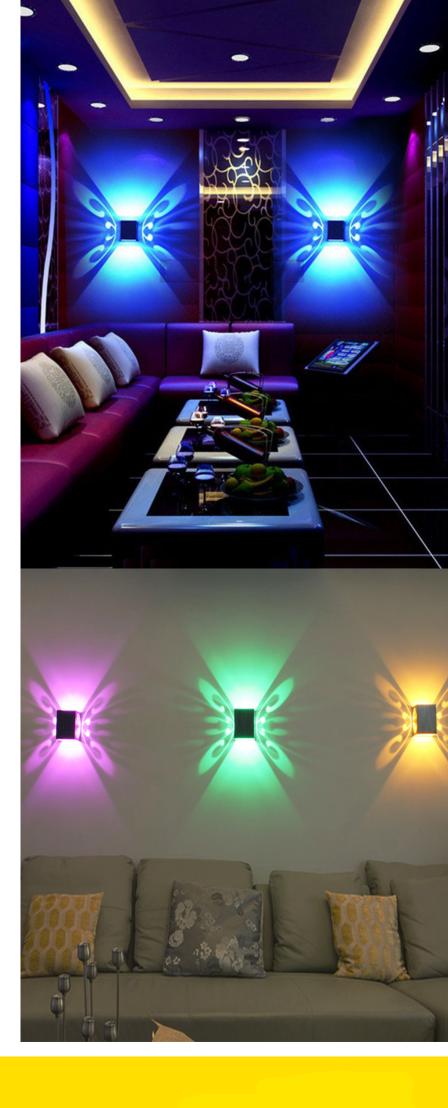

### **Features**

LED Wall Lamps add a touch of elegance to the aesthetics of any room. These lights are safe to use in damp locations that rarely have direct water contact, such as bathrooms and awnings. LED Wall Lamps are perfect for hotels, bars, clubs, homes, and offices. This series shines light through stencils in interesting patterns.