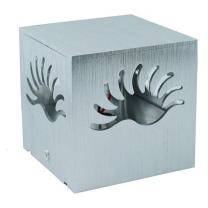

## **Technical Specifications**

3.2" L x 3.2" W x 3.2" H Size:

Watts: 3W

270lm Lumen:

CCT: RGB

AC85-265V Voltage:

Dimmable: No

Beam Angle: 30°

>80 CRI:

PF: >0.9

IP44 IP Rate:

Materials: Aluminum

Housing Color: Silver

Lifespan: 50,000 hours

Projection: 3.3' - 9.8'

#### **Features**

LED Wall Lamps add a touch of elegance to the aesthetics of any room. These lights are safe to use in damp locations that rarely have direct water contact, such as bathrooms and awnings. LED Wall Lamps are perfect for hotels, bars, clubs, homes, and offices. This series shines light through stencils in interesting patterns.