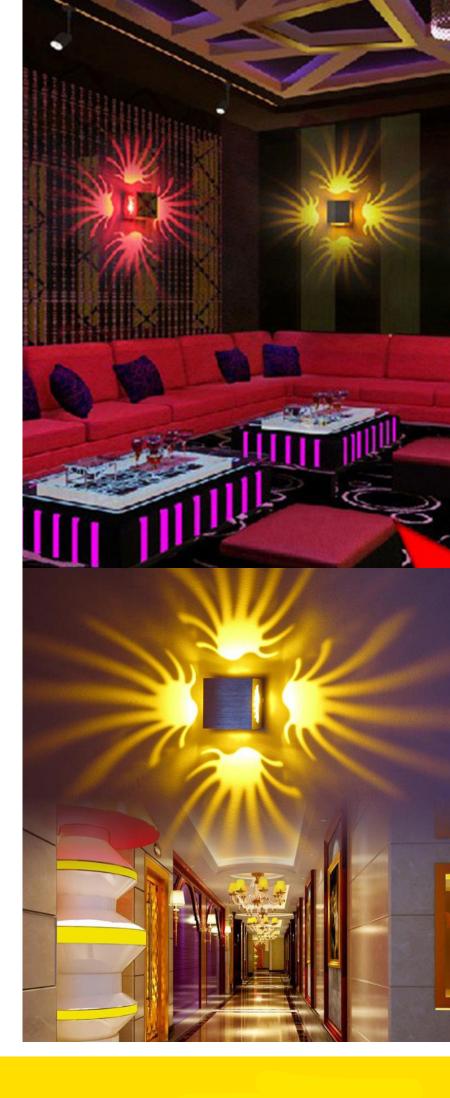

#### **Features**

LED Wall Lamps add a touch of elegance to the aesthetics of any room. These lights are safe to use in damp locations that rarely have direct water contact, such as bathrooms and awnings. LED Wall Lamps are perfect for hotels, bars, clubs, homes, and offices. This series shines light through stencils in interesting patterns.