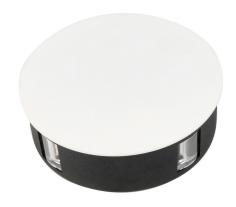

## **Technical Specifications**

5.3" Ø x 1.8" H Size:

3W x 4 Watts:

1080lm Lumen:

CCT: RGB

AC85-265V Voltage:

Dimmable: No

Beam Angle: 25°

CRI: >80

PF: >0.9

IP Rate: IP44

Materials: Aluminum

Housing Color: Silver

Lifespan: 50,000 hours

Projection: 9.8' - 16.4'