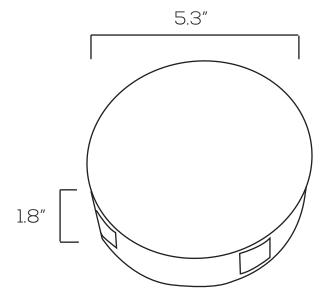

#### **Dimensions**

## **Technical Specifications**

5.3" Ø x 1.8" H Size:

3W x 4 Watts:

1080lm Lumen:

CCT: RGB

AC85-265V Voltage:

Dimmable: No

Beam Angle: 25°