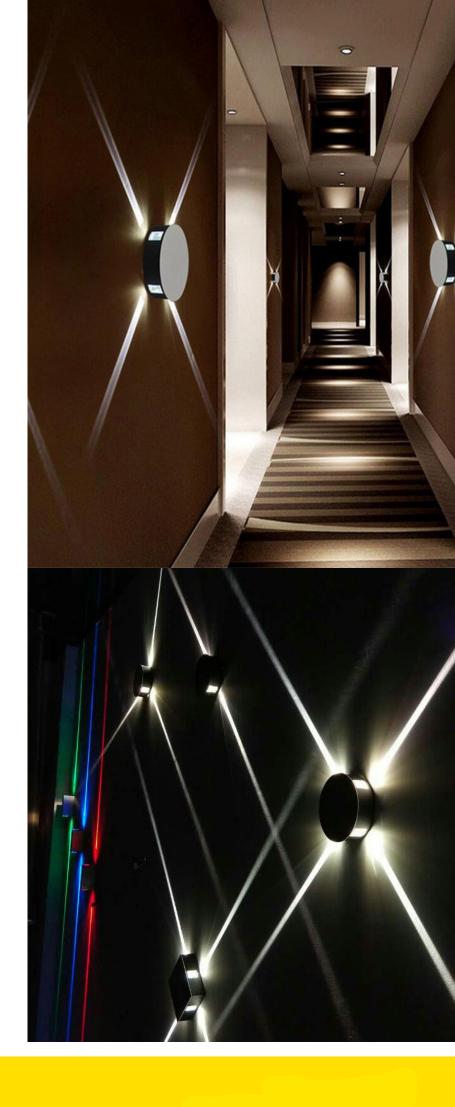

#### **Features**

LED Wall Lamps add a touch of elegance to the aesthetics of any room. These lights are safe to use in damp locations that rarely have direct water contact, such as bathrooms and awnings. LED Wall Lamps are perfect for hotels, bars, clubs, homes, and offices. This lamp shines light in straight lines vertically and horizontally.