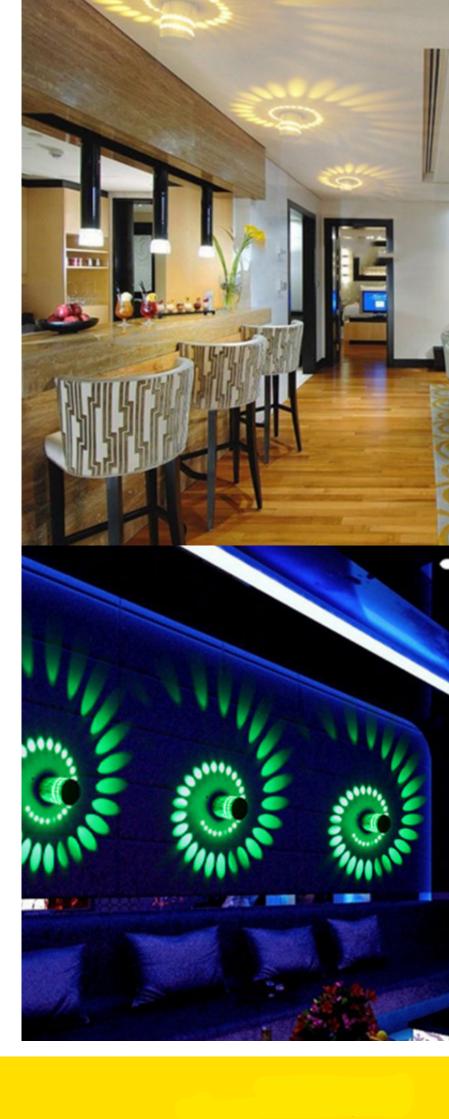

#### **Features**

LED Wall Lamps add a touch of elegance to the aesthetics of any room. These lights are safe to use in damp locations that rarely have direct water contact, such as bathrooms and awnings. LED Wall Lamps are perfect for hotels, bars, clubs, homes, and offices. This series shines light through stencils in interesting patterns.