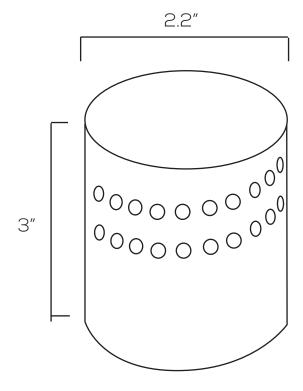

#### **Dimensions**

## **Technical Specifications**

2.2" Ø x 3" H Size:

3W Watts:

270lm Lumen:

CCT: RGB

AC85-265V Voltage:

Dimmable: No

Beam Angle: 120°