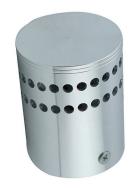

## **Technical Specifications**

2.2" Ø x 3" H Size:

3W Watts:

270lm Lumen:

CCT: RGB

AC85-265V Voltage:

Dimmable: No

Beam Angle: 120°

CRI: >80

PF: >0.9

IP Rate: IP44

Materials: Aluminum

Housing Color: Silver

Lifespan: 50,000 hours

Projection: 3.3' - 9.8'