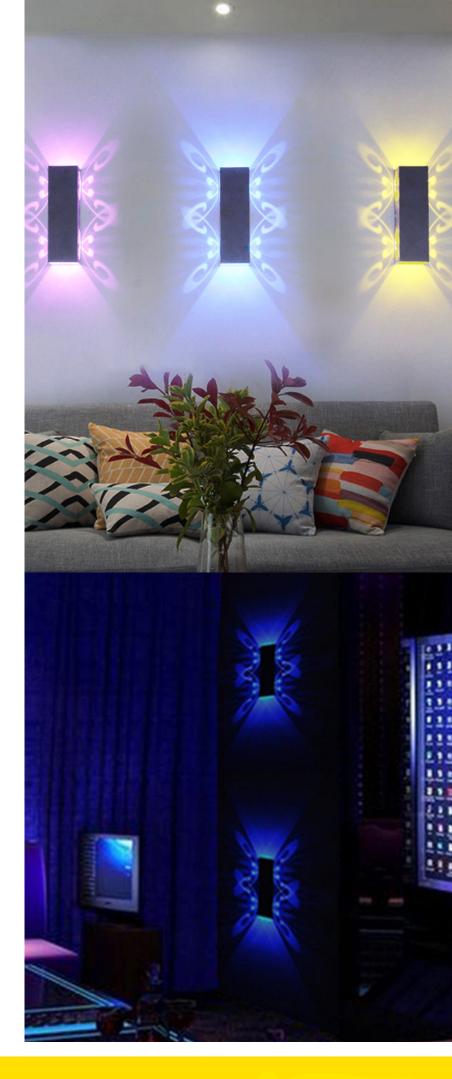

## Features

LED Wall Lamps add a touch of elegance to the aesthetics of any room. These lights are safe to use in damp locations that rarely have direct water contact, such as bathrooms and awnings. LED Wall Lamps are perfect for hotels, bars, clubs, homes, and offices. This series shines light through stencils in interesting patterns.