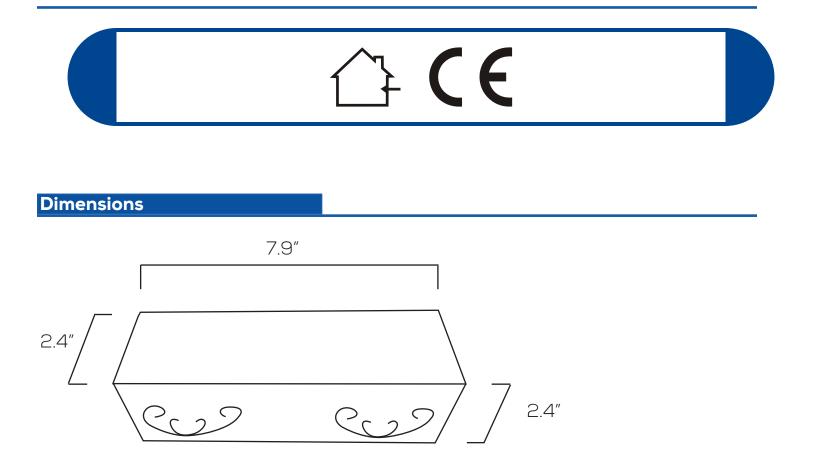

## SES-WL753

| Technical Specifications |                          |
|--------------------------|--------------------------|
| Size:                    | 7.9" L x 2.4" W x 2.4" H |
| Watts:                   | 6W                       |
| Lumen:                   | 540lm                    |
| CCT:                     | RGB, 3000K               |
| Voltage:                 | AC85-265V                |
| Dimmable:                | No                       |
| Beam Angle:              | 30°                      |
| CRI:                     | >80                      |
| PF:                      | >0.9                     |
| IP Rate:                 | IP44                     |
| Materials:               | Aluminum                 |
| Housing Color:           | Silver                   |
| Lifespan:                | 50,000 hours             |
| Projection               | 6.6' - 16.4'             |