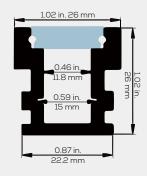

# 2626 PROFILE Floor Recessed Series

## **DIMENSIONS**





## A DURABLE EMBEDDED FLOOR LIGHT

This profile is flush to the ground and designed to withstand the pressure and impact of equipment passing on top of it.

#### **FEATURES**

- Compatible with LED engines up to 11mm wide.
- The opaque lens provides uniform light without hot spots.
- · Custom length by sections of 2 to 196 inches.
- Constructed from high-grade 6063-T5 aluminum alloy for heat dissipation.
- This optimal heat dissipation maximizes the lifespan of the LEDs.
- The PC lens is lightweight with high transmittance and impact resistance.
- Designed to meet North-American woodworking standards.



# 2626 PROFILE ORDERING SHEET



Mark "N/A" to signify options you do not need.

## ITEM CODES



|                                                             |  |  |  |  |  | Dro | 3