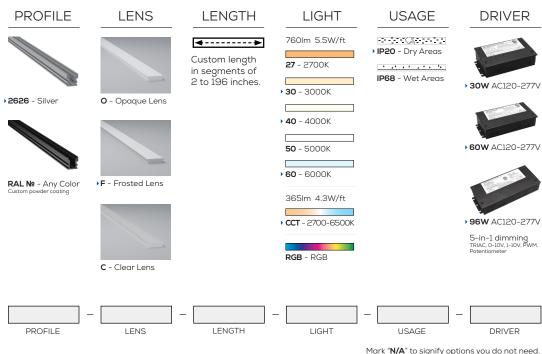

# 2626 PROFILE Floor Recessed Series

## **DIMENSIONS**





## A DURABLE EMBEDDED FLOOR LIGHT

This profile is flush to the ground and designed to withstand the pressure and impact of equipment passing on top of it.

#### **FEATURES**

- Compatible with LED engines up to 11mm wide.
- The opaque lens provides uniform light without hot spots.
- · Custom length by sections of 2 to 196 inches.
- Constructed from high-grade 6063-T5 aluminum alloy for heat dissipation.
- This optimal heat dissipation maximizes the lifespan of the LEDs.
- The PC lens is lightweight with high transmittance and impact resistance.
- Designed to meet North-American woodworking standards.



# 2626 PROFILE ORDERING SHEET



Mark "N/A" to signify options you do not need.

## ITEM CODES



|                                                             |  |  |  |  |  | Dro | 3147.17 | our c | droar | n fiv | turo | holo | w ar | nd lo | tuci | mak | o it o | roa | li+v, |  |  |  |  |
|-------------------------------------------------------------|--|--|--|--|--|-----|---------|-------|-------|-------|------|------|------|-------|------|-----|--------|-----|-------|--|--|--|--|
| Draw your dream fixture below and let us make it a reality. |  |  |  |  |  |     |         |       |       |       |      |      |      |       |      |     |        |     |       |  |  |  |  |
|                                                             |  |  |  |  |  |     |         |       |       |       |      |      |      |