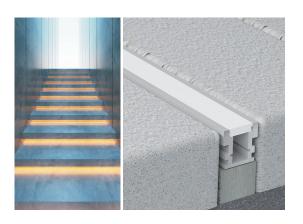

## A DURABLE EMBEDDED FLOOR LIGHT

This profile is flush to the ground and designed to withstand the pressure and impact of equipment passing on top of it.