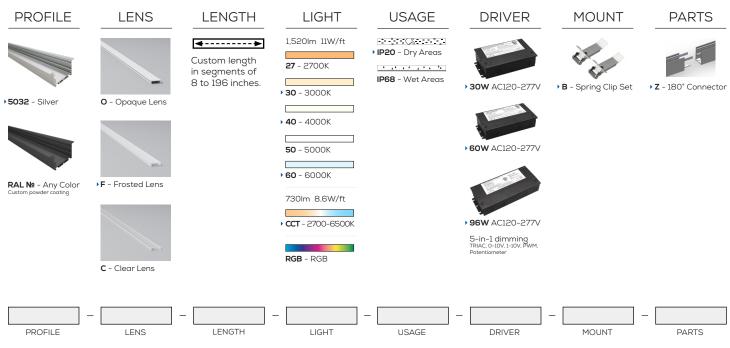

# **5032 PROFILE ORDERING SHEET**

Mark " $\mathbf{N/A}$ " to signify options you do not need.

|                                                             |  |  |  |  |  | Dro | 3147.17 | our c | droar | n fiv | turo | holo | w ar | nd lo | tuci | mak | o it o | roa | li+v, |  |  |  |  |
|-------------------------------------------------------------|--|--|--|--|--|-----|---------|-------|-------|-------|------|------|------|-------|------|-----|--------|-----|-------|--|--|--|--|
| Draw your dream fixture below and let us make it a reality. |  |  |  |  |  |     |         |       |       |       |      |      |      |       |      |     |        |     |       |  |  |  |  |
|                                                             |  |  |  |  |  |     |         |       |       |       |      |      |      |       |      |     |        |     |       |  |  |  |  |
|                                                             |  |  |  |  |  |     |         |       |       |       |      |      |      |       |      |     |        |     |       |  |  |  |  |
|                                                             |  |  |  |  |  |     |         |       |       |       |      |      |      |       |      |     |        |     |       |  |  |  |  |
|                                                             |  |  |  |  |  |     |         |       |       |       |      |      |      |       |      |     |        |     |       |  |  |  |  |
|                                                             |  |  |  |  |  |     |         |       |       |       |      |      |      |       |      |     |        |     |       |  |  |  |  |
|                                                             |  |  |  |  |  |     |         |       |       |       |      |      |      |       |      |     |        |     |       |  |  |  |  |
|                                                             |  |  |  |  |  |     |         |       |       |       |      |      |      |       |      |     |        |     |       |  |  |  |  |
|                                                             |  |  |  |  |  |     |         |       |       |       |      |      |      |       |      |     |        |     |       |  |  |  |  |
|                                                             |  |  |  |  |  |     |         |       |       |       |      |      |      |       |      |     |        |     |       |  |  |  |  |
|                                                             |  |  |  |  |  |     |         |       |       |       |      |      |      |       |      |     |        |     |       |  |  |  |  |
|                                                             |  |  |  |  |  |     |         |       |       |       |      |      |      |       |      |     |        |     |       |  |  |  |  |
|                                                             |  |  |  |  |  |     |         |       |       |       |      |      |      |       |      |     |        |     |       |  |  |  |  |
|                                                             |  |  |  |  |  |     |         |       |       |       |      |      |      |       |      |     |        |     |       |  |  |  |  |
|                                                             |  |  |  |  |  |     |         |       |       |       |      |      |      |       |      |     |        |     |       |  |  |  |  |
|                                                             |  |  |  |  |  |     |         |       |       |       |      |      |      |       |      |     |        |     |       |  |  |  |  |
|                                                             |  |  |  |  |  |     |         |       |       |       |      |      |      |       |      |     |        |     |       |  |  |  |  |
|                                                             |  |  |  |  |  |     |         |       |       |       |      |      |      |       |      |     |        |     |       |  |  |  |  |
|                                                             |  |  |  |  |  |     |         |       |       |       |      |      |      |       |      |     |        |     |       |  |  |  |  |
|                                                             |  |  |  |  |  |     |         |       |       |       |      |      |      |       |      |     |        |     |       |  |  |  |  |
|                                                             |  |  |  |  |  |     |         |       |       |       |      |      |      |       |      |     |        |     |       |  |  |  |  |
|                                                             |  |  |  |  |  |     |         |       |       |       |      |      |      |       |      |     |        |     |       |  |  |  |  |
|                                                             |  |  |  |  |  |     |         |       |       |       |      |      |      |       |      |     |        |     |       |  |  |  |  |
|                                                             |  |  |  |  |  |     |         |       |       |       |      |      |      |       |      |     |        |     |       |  |  |  |  |
|                                                             |  |  |  |  |  |     |         |       |       |       |      |      |      |       |      |     |        |     |       |  |  |  |  |
|                                                             |  |  |  |  |  |     |         |       |       |       |      |      |      |       |      |     |        |     |       |  |  |  |  |
|                                                             |  |  |  |  |  |     |         |       |       |       |      |      |      |       |      |     |        |     |       |  |  |  |  |