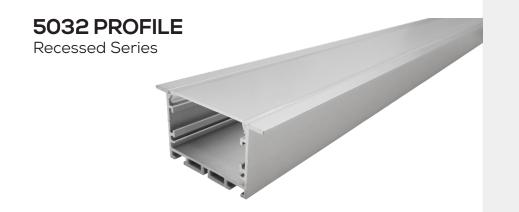

# SHED LIGHT WITH A BOLD LINEAR PROFILE

This profile maximizes illumination and provides sufficient task lighting even when recessed in very high ceilings.

### **FEATURES**

- Compatible with LED engines up to 42mm wide.
- The opaque lens provides uniform light without hot spots.
- Custom length by sections of 8 to 196 inches.
- Constructed from high-grade 6063-T5 aluminum alloy for heat dissipation.
- This optimal heat dissipation maximizes the lifespan of the LEDs.
- The PMMA lens has high transmittance and resistance to discoloration.
- Designed to meet North-American woodworking standards.