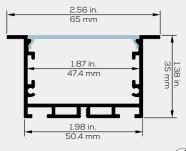

# **DIMENSIONS**







# SHED LIGHT WITH A BOLD LINEAR PROFILE

This profile maximizes illumination and provides sufficient task lighting even when recessed in very high ceilings.

### **FEATURES**

- Compatible with LED engines up to 42mm wide.
- The opaque lens provides uniform light without hot spots.
- Custom length by sections of 8 to 196 inches.
- Constructed from high-grade 6063-T5 aluminum alloy for heat dissipation.
- This optimal heat dissipation maximizes the lifespan of the LEDs.
- The PMMA lens has high transmittance and resistance to discoloration.
- Designed to meet North-American woodworking standards.



# **5032 PROFILE ORDERING SHEET**



Mark " $\mathbf{N/A}$ " to signify options you do not need.



|                                                             |  |  |  |  |  | Dro | 314