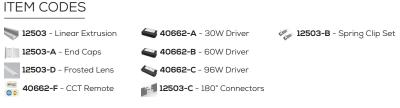

# **DIMENSIONS**







# SHED LIGHT WITH A BOLD LINEAR PROFILE

This profile maximizes illumination and provides sufficient task lighting even when recessed in very high ceilings.

### **FEATURES**

- Compatible with LED engines up to 42mm wide.
- The opaque lens provides uniform light without hot spots.
- Custom length by sections of 8 to 196 inches.
- Constructed from high-grade 6063-T5 aluminum alloy for heat dissipation.
- This optimal heat dissipation maximizes the lifespan of the LEDs.
- The PMMA lens has high transmittance and resistance to discoloration.
- Designed to meet North-American woodworking standards.



# **5032 PROFILE ORDERING SHEET**



Mark " $\mathbf{N/A}$ " to signify options you do not need.



|                                                             |  |  |  |  |  | Dro | 3147.17 | our c | droar | n fiv | turo | holo | w ar | nd lo | tuci | mak | o it o | roa | li+v, |  |  |  |  |
|-------------------------------------------------------------|--|--|--|--|--|-----|---------|-------|-------|-------|------|------|------|-------|------|-----|--------|-----|-------|--|--|--|--|
| Draw your dream fixture below and let us make it a reality. |  |  |  |  |  |     |         |       |       |       |      |      |      |       |      |     |        |     |       |  |  |  |  |
|                                                             |  |  |  |  |  |     |         |       |       |       |      |      |      |       |      |     |        |     |       |  |  |  |  |
|