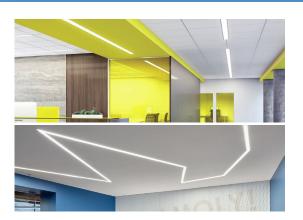

# SHED LIGHT WITH A BOLD LINEAR PROFILE

This profile maximizes illumination and provides sufficient task lighting even when recessed in very high ceilings.