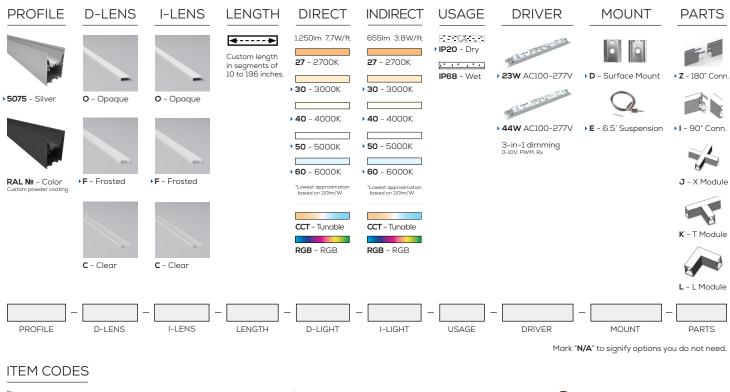

## **5075 PROFILE ORDERING SHEET**

|                                                             |  |  |  |  |  | Dro | 3147.17 | our c | droar | n fiv | turo | holo | w ar | nd lo | tuci | mak | o it o | roa | li+v, |  |  |  |  |
|-------------------------------------------------------------|--|--|--|--|--|-----|---------|-------|-------|-------|------|------|------|-------|------|-----|--------|-----|-------|--|--|--|--|
| Draw your dream fixture below and let us make it a reality. |  |  |  |  |  |     |         |       |       |       |      |      |      |       |      |     |        |     |       |  |  |  |  |
|                                                             |  |  |  |  |  |     |         |       |       |       |      |      |      |       |      |     |        |     |       |  |  |  |  |
|                                                             |  |  |  |  |  |     |         |       |       |       |      |      |      |       |      |     |        |     |       |  |  |  |  |
|                                                             |  |  |  |  |  |     |         |       |       |       |      |      |      |       |      |     |        |     |       |  |  |  |  |
|                                                             |  |  |  |  |  |     |         |       |       |       |      |      |      |       |      |     |        |     |       |  |  |  |  |
|                                                             |  |  |  |  |  |     |         |       |       |       |      |      |      |       |      |     |        |     |       |  |  |  |  |
|                                                             |  |  |  |  |  |     |         |       |       |       |      |      |      |       |      |     |        |     |       |  |  |  |  |
|                                                             |  |  |  |  |  |     |         |       |       |       |      |      |      |       |      |     |        |     |       |  |  |  |  |
|                                                             |  |  |  |  |  |     |         |       |       |       |      |      |      |       |      |     |        |     |       |  |  |  |  |
|                                                             |  |  |  |  |  |     |         |       |       |       |      |      |      |       |      |     |        |     |       |  |  |  |  |
|                                                             |  |  |  |  |  |     |         |       |       |       |      |      |      |       |      |     |        |     |       |  |  |  |  |
|                                                             |  |  |  |  |  |     |         |       |       |       |      |      |      |       |      |     |        |     |       |  |  |  |  |
|                                                             |  |  |  |  |  |     |         |       |       |       |      |      |      |       |      |     |        |     |       |  |  |  |  |
|                                                             |  |  |  |  |  |     |         |       |       |       |      |      |      |       |      |     |        |     |       |  |  |  |  |
|                                                             |  |  |  |  |  |     |         |       |       |       |      |      |      |       |      |     |        |     |       |  |  |  |  |
|                                                             |  |  |  |  |  |     |         |       |       |       |      |      |      |       |      |     |        |     |       |  |  |  |  |
|                                                             |  |  |  |  |  |     |         |       |       |       |      |      |      |       |      |     |        |     |       |  |  |  |  |
|                                                             |  |  |  |  |  |     |         |       |       |       |      |      |      |       |      |     |        |     |       |  |  |  |  |
|                                                             |  |  |  |  |  |     |         |       |       |       |      |      |      |       |      |     |        |     |       |  |  |  |  |
|                                                             |  |  |  |  |  |     |         |       |       |       |      |      |      |       |      |     |        |     |       |  |  |  |  |
|                                                             |  |  |  |  |  |     |         |       |       |       |      |      |      |       |      |     |        |     |       |  |  |  |  |
|                                                             |  |  |  |  |  |     |         |       |       |       |      |      |      |       |      |     |        |     |       |  |  |  |  |
|                                                             |  |  |  |  |  |     |         |       |       |       |      |      |      |       |      |     |        |     |       |  |  |  |  |
|                                                             |  |  |  |  |  |     |         |       |       |       |      |      |      |       |      |     |        |     |       |  |  |  |  |
|                                                             |  |  |  |  |  |     |         |       |       |       |      |      |      |       |      |     |        |     |       |  |  |  |  |
|                                                             |  |  |  |  |  |     |         |       |       |       |      |      |      |       |      |     |        |     |       |  |  |  |  |
|                                                             |  |  |  |  |  |     |         |       |       |       |      |      |      |       |      |     |        |     |       |  |  |  |  |