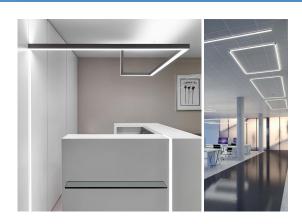

### TASK LIGHTING WITH AN AMBIENT TOUCH

You can suspend this fixture to take advantage of the discreet accent light, or surface mount it directly to your ceiling.