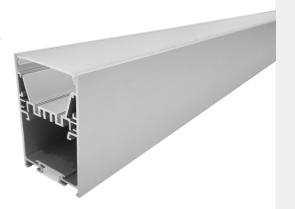

# 5075 PROFILE

Direct & Indirect Series

#### **FEATURES**

- Compatible with LED engines up to 26mm wide for front, 12mm wide for back.
- The opaque lens provides uniform light without hot spots.
- · Custom length by sections of 8 to 196 inches.
- Constructed from high-grade 6063-T5 aluminum alloy for heat dissipation.
- This optimal heat dissipation maximizes the lifespan of the LEDs.
- The PMMA lens has high transmittance and resistance to discoloration.
- Designed to meet North-American woodworking standards.