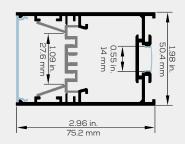

# 5075 PROFILE

Direct & Indirect Series



### **DIMENSIONS**







### TASK LIGHTING WITH AN AMBIENT TOUCH

You can suspend this fixture to take advantage of the discreet accent light, or surface mount it directly to your ceiling.

#### **FEATURES**

- Compatible with LED engines up to 26mm wide for front, 12mm wide for back.
- The opaque lens provides uniform light without hot spots.
- · Custom length by sections of 8 to 196 inches.
- Constructed from high-grade 6063-T5 aluminum alloy for heat dissipation.
- This optimal heat dissipation maximizes the lifespan of the LEDs.
- The PMMA lens has high transmittance and resistance to discoloration.
- Designed to meet North-American woodworking standards.



## **5075 PROFILE ORDERING SHEET**





|                                                             |  |  |  |  |  | Dro | 3147.17 | our c | droar