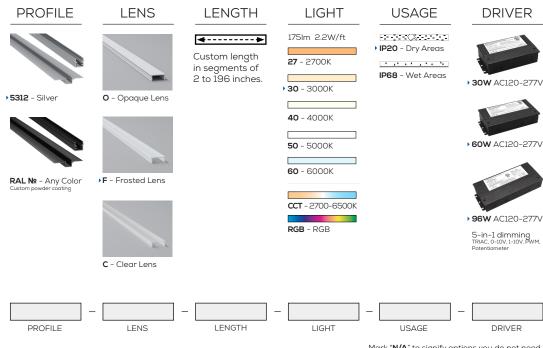

## 5312 PROFILE ORDERING SHEET

Mark " $\mathbf{N/A}$ " to signify options you do not need.

### **FEATURES**

- Compatible with LED engines up to 6mm wide.
- The opaque lens provides uniform light without hot spots.
- Custom length by sections of 2 to 196 inches.
- Constructed from high-grade 6063-T5 aluminum alloy for heat dissipation.
- This optimal heat dissipation maximizes the lifespan of the LEDs.
- The PC lens is lightweight with high transmittance and impact resistance.
- Designed to meet North-American woodworking standards.