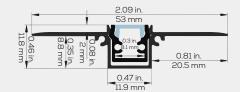

# 5312 PROFILE **Recessed Series**

### **DIMENSIONS**







# A DOUBLE PROFILE FOR EASY INSTALLATION

Once the main extrusion is installed into your surface, the separate interior channel can be placed inside after the dust has settled.

### **FEATURES**

- Compatible with LED engines up to 6mm wide.
- The opaque lens provides uniform light without hot spots.
- Custom length by sections of 2 to 196 inches.
- Constructed from high-grade 6063-T5 aluminum alloy for heat dissipation.
- This optimal heat dissipation maximizes the lifespan of the LEDs.
- The PC lens is lightweight with high transmittance and impact resistance.
- Designed to meet North-American woodworking standards.



## 5312 PROFILE ORDERING SHEET



Mark " $\mathbf{N/A}$ " to signify options you do not need.

### ITEM CODES



|