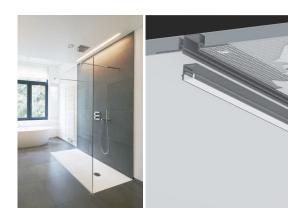

# A DOUBLE PROFILE FOR EASY INSTALLATION

Once the main extrusion is installed into your surface, the separate interior channel can be placed inside after the dust has settled.