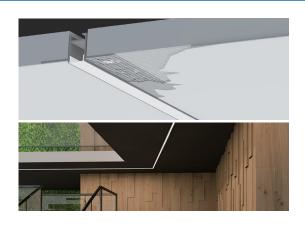

# THE STANDARD RECESSED LIGHT SYSTEM

A profile that sets the standard when it comes to an embedded linear wall or ceiling light for any commercial or residential space.