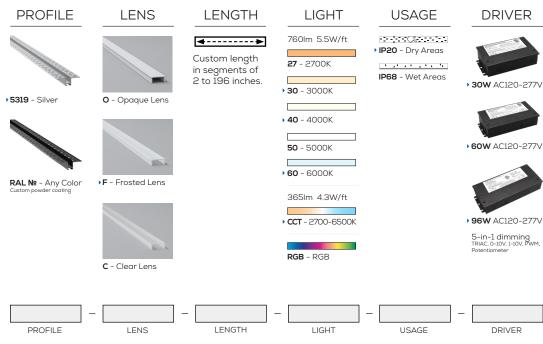

## 5319 PROFILE ORDERING SHEET

Mark " $\mathbf{N/A}$ " to signify options you do not need.