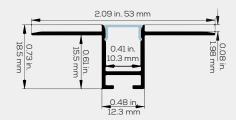

# 5319 PROFILE **Recessed Series**

### **DIMENSIONS**







# THE STANDARD RECESSED LIGHT SYSTEM

A profile that sets the standard when it comes to an embedded linear wall or ceiling light for any commercial or residential space.

### **FEATURES**

- Compatible with LED engines up to 10mm wide.
- The opaque lens provides uniform light without hot spots.
- Custom length by sections of 2 to 196 inches.
- Constructed from high-grade 6063-T5 aluminum alloy for heat dissipation.
- This optimal heat dissipation maximizes the lifespan of the LEDs.
- The PC lens is lightweight with high transmittance and impact resistance.
- Designed to meet North-American woodworking standards.



## 5319 PROFILE ORDERING SHEET



Mark " $\mathbf{N/A}$ " to signify options you do not need.

### ITEM CODES



|