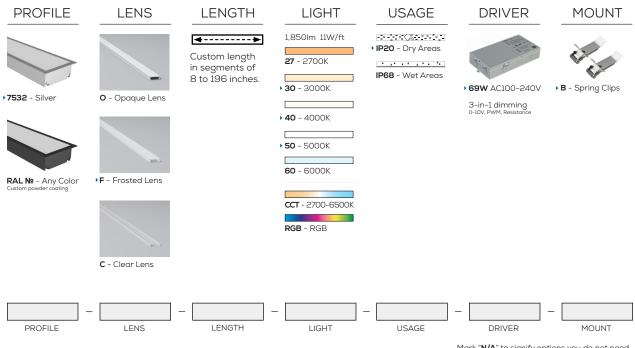

## **FEATURES**

- Compatible with LED engines up to 64mm wide.
- The opaque lens provides uniform light without hot spots.
- Custom length by sections of 8 to 196 inches.
- Constructed from high-grade 6063-T5 aluminum alloy for heat dissipation.
- This optimal heat dissipation maximizes the lifespan of the LEDs.
- The PMMA lens has high transmittance and resistance to discoloration.
- Designed to meet North-American woodworking standards.

## 7532 PROFILE ORDERING SHEET

Mark " $\mathbf{N/A}$ " to signify options you do not need.

## ITEM CODES

**12653** - 69W Driver

|                                                             |  |  |  |  |  | Dro | 3147.17 | our c | droar | n fiv | turo | holo | w ar | nd lo | tuci | mak | o it o | roa | li+v, |  |  |  |  |
|-------------------------------------------------------------|--|--|--|--|--|-----|---------|-------|-------|-------|------|------|------|-------|------|-----|--------|-----|-------|--|--|--|--|
| Draw your dream fixture below and let us make it a reality. |  |  |  |  |  |     |         |       |       |       |      |      |      |       |      |     |        |     |       |  |  |  |  |
|                                                             |  |  |  |  |  |     |         |       |       |       |      |      |      |       |      |     |        |     |       |  |  |  |  |
|                                                             |  |  |  |  |  |     |         |       |       |       |      |      |      |       |      |     |        |     |       |  |  |  |  |
|                                                             |  |  |  |  |  |     |         |       |       |       |      |      |      |       |      |     |        |     |       |  |  |  |  |
|                                                             |  |  |  |  |  |     |         |       |       |       |      |      |      |       |      |     |        |     |       |  |  |  |  |
|                                                             |  |  |  |  |  |     |         |       |       |       |      |      |      |       |      |     |        |     |       |  |  |  |  |
|                                                             |  |  |  |  |  |     |         |       |       |       |      |      |      |       |      |     |        |     |       |  |  |  |  |
|                                                             |  |  |  |  |  |     |         |       |       |       |      |      |      |       |      |     |        |     |       |  |  |  |  |
|                                                             |  |  |  |  |  |     |         |       |       |       |      |      |      |       |      |     |        |     |       |  |  |  |  |
|                                                             |  |  |  |  |  |     |         |       |       |       |      |      |      |       |      |     |        |     |       |  |  |  |  |
|                                                             |  |  |  |  |  |     |         |       |       |       |      |      |      |       |      |     |        |     |       |  |  |  |  |
|                                                             |  |  |  |  |  |     |         |       |       |       |      |      |      |       |      |     |        |     |       |  |  |  |  |
|                                                             |  |  |  |  |  |     |         |       |       |       |      |      |      |       |      |     |        |     |       |  |  |  |  |
|                                                             |  |  |  |  |  |     |         |       |       |       |      |      |      |       |      |     |        |     |       |  |  |  |  |
|                                                             |  |  |  |  |  |     |         |       |       |       |      |      |      |       |      |     |        |     |       |  |  |  |  |
|                                                             |  |  |  |  |  |     |         |       |       |       |      |      |      |       |      |     |        |     |       |  |  |  |  |
|                                                             |  |  |  |  |  |     |         |       |       |       |      |      |      |       |      |     |        |     |       |  |  |  |  |
|                                                             |  |  |  |  |  |     |         |       |       |       |      |      |      |       |      |     |        |     |       |  |  |  |  |
|                                                             |  |  |  |  |  |     |         |       |       |       |      |      |      |       |      |     |        |     |       |  |  |  |  |
|                                                             |  |  |  |  |  |     |         |       |       |       |      |      |      |       |      |     |        |     |       |  |  |  |  |
|                                                             |  |  |  |  |  |     |         |       |       |       |      |      |      |       |      |     |        |     |       |  |  |  |  |
|                                                             |  |  |  |  |  |     |         |       |       |       |      |      |      |       |      |     |        |     |       |  |  |  |  |
|                                                             |  |  |  |  |  |     |         |       |       |       |      |      |      |       |      |     |        |     |       |  |  |  |  |
|                                                             |  |  |  |  |  |     |         |       |       |       |      |      |      |       |      |     |        |     |       |  |  |  |  |
|                                                             |  |  |  |  |  |     |         |       |       |       |      |      |      |       |      |     |        |     |       |  |  |  |  |
|                                                             |  |  |  |  |  |     |         |       |       |       |      |      |      |       |      |     |        |     |       |  |  |  |  |
|                                                             |  |  |  |  |  |     |         |       |       |       |      |      |      |       |      |     |        |     |       |  |  |  |  |