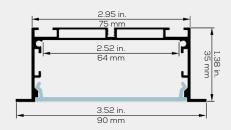

## **DIMENSIONS**

This light is ideal for embedding in ceilings or walls with easy-toinstall tension clips and a narrow trim to frame the lens face.