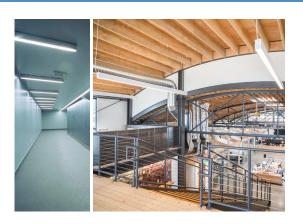

# A MODERN & ROBUST LUMINAIRE SYSTEM

This large and highly customizable linear system can be suspended or surface mounted, plus has a clean finish without visible screws.