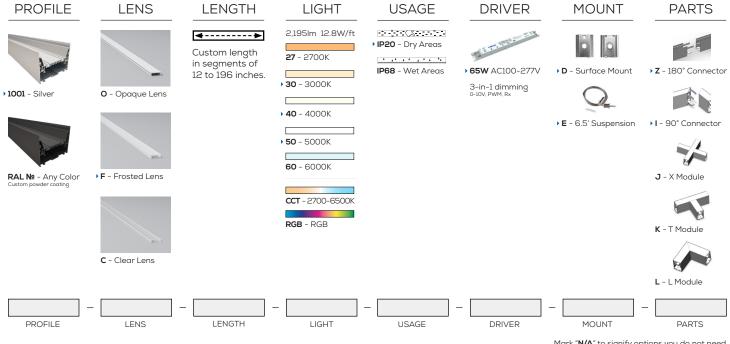

## 1001 PROFILE ORDERING SHEET

Mark "N/A" to signify options you do not need.

### ITEM CODES

12502-J - X Module

|                                                             |  |  |  |  |  | Dro | 3147.17 | our c | droar | n fiv | turo | holo | w ar | nd lo | tuci | mak | o it o | roa | li+v, |  |  |  |  |
|-------------------------------------------------------------|--|--|--|--|--|-----|---------|-------|-------|-------|------|------|------|-------|------|-----|--------|-----|-------|--|--|--|--|
| Draw your dream fixture below and let us make it a reality. |  |  |  |  |  |     |         |       |       |       |      |      |      |       |      |     |        |     |       |  |  |  |  |
|                                                             |  |  |  |  |  |     |         |       |       |       |      |      |      |       |      |     |        |     |       |  |  |  |  |
|                                                             |  |  |  |  |  |     |         |       |       |       |      |      |      |       |      |     |        |     |       |  |  |  |  |
|                                                             |  |  |  |  |  |     |         |       |       |       |      |      |      |       |      |     |        |     |       |  |  |  |  |
|                                                             |  |  |  |  |  |     |         |       |       |       |      |      |      |       |      |     |        |     |       |  |  |  |  |
|                                                             |  |  |  |  |  |     |         |       |       |       |      |      |      |       |      |     |        |     |       |  |  |  |  |
|                                                             |  |  |  |  |  |     |         |       |       |       |      |      |      |       |      |     |        |     |       |  |  |  |  |
|                                                             |  |  |  |  |  |     |         |       |       |       |      |      |      |       |      |     |        |     |       |  |  |  |  |
|                                                             |  |  |  |  |  |     |         |       |       |       |      |      |      |       |      |     |        |     |       |  |  |  |  |
|                                                             |  |  |  |  |  |     |         |       |       |       |      |      |      |       |      |     |        |     |       |  |  |  |  |
|                                                             |  |  |  |  |  |     |         |       |       |       |      |      |      |       |      |     |        |     |       |  |  |  |  |
|                                                             |  |  |  |  |  |     |         |       |       |       |      |      |      |       |      |     |        |     |       |  |  |  |  |
|                                                             |  |  |  |  |  |     |         |       |       |       |      |      |      |       |      |     |        |     |       |  |  |  |  |
|                                                             |  |  |  |  |  |     |         |       |       |       |      |      |      |       |      |     |        |     |       |  |  |  |  |
|                                                             |  |  |  |  |  |     |         |       |       |       |      |      |      |       |      |     |        |     |       |  |  |  |  |
|                                                             |  |  |  |  |  |     |         |       |       |       |      |      |      |       |      |     |        |     |       |  |  |  |  |
|                                                             |  |  |  |  |  |     |         |       |       |       |      |      |      |       |      |     |        |     |       |  |  |  |  |
|                                                             |  |  |  |  |  |     |         |       |       |       |      |      |      |       |      |     |        |     |       |  |  |  |  |
|                                                             |  |  |  |  |  |     |         |       |       |       |      |      |      |       |      |     |        |     |       |  |  |  |  |
|                                                             |  |  |  |  |  |     |         |       |       |       |      |      |      |       |      |     |        |     |       |  |  |  |  |
|                                                             |  |  |  |  |  |     |         |       |       |       |      |      |      |       |      |     |        |     |       |  |  |  |  |
|                                                             |  |  |  |  |  |     |         |       |       |       |      |      |      |       |      |     |        |     |       |  |  |  |  |
|                                                             |  |  |  |  |  |     |         |       |       |       |      |      |      |       |      |     |        |     |       |  |  |  |  |
|                                                             |  |  |  |  |  |     |         |       |       |       |      |      |      |       |      |     |        |     |       |  |  |  |  |
|                                                             |  |  |  |  |  |     |         |       |       |       |      |      |      |       |      |     |        |     |       |  |  |  |  |
|                                                             |  |  |  |  |  |     |         |       |       |       |      |      |      |       |      |     |        |     |       |  |  |  |  |
|                                                             |  |  |  |  |  |     |         |       |       |       |      |      |      |       |      |     |        |     |       |  |  |  |  |