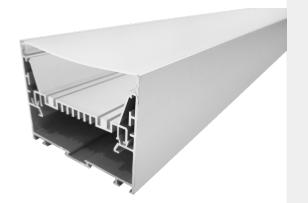

# 1001 PROFILE Suspended Series

# A MODERN & ROBUST LUMINAIRE SYSTEM

This large and highly customizable linear system can be suspended or surface mounted, plus has a clean finish without visible screws.

#### **FEATURES**

- Compatible with LED engines up to 68mm wide.
- The opaque lens provides uniform light without hot spots.
- Custom length by sections of 8 to 196 inches.
- Constructed from high-grade 6063-T5 aluminum alloy for heat dissipation.
- This optimal heat dissipation maximizes the lifespan of the LEDs.
- The PMMA lens has high transmittance and resistance to discoloration.
- Designed to meet North-American woodworking standards.