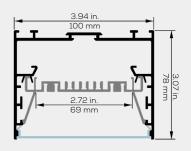

# 1001 PROFILE Suspended Series



## **DIMENSIONS**







# A MODERN & ROBUST LUMINAIRE SYSTEM

This large and highly customizable linear system can be suspended or surface mounted, plus has a clean finish without visible screws.

#### **FEATURES**

- Compatible with LED engines up to 68mm wide.
- The opaque lens provides uniform light without hot spots.
- Custom length by sections of 8 to 196 inches.
- Constructed from high-grade 6063-T5 aluminum alloy for heat dissipation.
- This optimal heat dissipation maximizes the lifespan of the LEDs.
- The PMMA lens has high transmittance and resistance to discoloration.
- Designed to meet North-American woodworking standards.



## 1001 PROFILE ORDERING SHEET



Mark "N/A" to signify options you do not need.

### ITEM CODES





12502-J - X Module





|