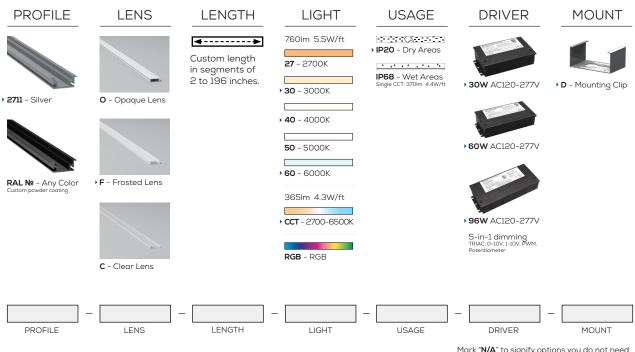

# 2711 PROFILE Floor Recessed Series

### **DIMENSIONS**







# A RAISED FLOOR LIGHT WITH EASE IN MIND

Meant to be easily embedded in the floor, this light is sturdy with a raised and beveled trim around its face.

### **FEATURES**

- Compatible with LED engines up to 12mm wide.
- The opaque lens provides uniform light without hot spots.
- Custom length by sections of 2 to 196 inches.
- Constructed from high-grade 6063-T5 aluminum alloy for heat dissipation.
- This optimal heat dissipation maximizes the lifespan of the LEDs.
- The PMMA lens has high transmittance and resistance to discoloration.
- Designed to meet North-American woodworking standards.



# 2711 PROFILE ORDERING SHEET



Mark "N/A" to signify options you do not need.

## ITEM CODES



|                                                             |  |  |  |  |  | Dro | 3147.17 | our c | droar | n fiv | turo | holo | w ar | nd lo | tuci | mak | o it o | roa | li+v, |  |  |  |  |
|-------------------------------------------------------------|--|--|--|--|--|-----|---------|-------|-------|-------|------|------|------|-------|------|-----|--------|-----|-------|--|--|--|--|
| Draw your dream fixture below and let us make it a reality. |  |  |  |  |  |     |         |       |       |       |      |      |      |       |      |     |        |     |       |  |  |  |  |
|                                                             |  |  |  |  |  |     |         |       |       |       |      |      |      |