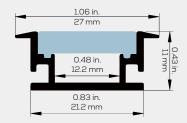

# 2711 PROFILE Floor Recessed Series

### **DIMENSIONS**







# A RAISED FLOOR LIGHT WITH EASE IN MIND

Meant to be easily embedded in the floor, this light is sturdy with a raised and beveled trim around its face.

### **FEATURES**

- Compatible with LED engines up to 12mm wide.
- The opaque lens provides uniform light without hot spots.
- Custom length by sections of 2 to 196 inches.
- Constructed from high-grade 6063-T5 aluminum alloy for heat dissipation.
- This optimal heat dissipation maximizes the lifespan of the LEDs.
- The PMMA lens has high transmittance and resistance to discoloration.
- Designed to meet North-American woodworking standards.



# 2711 PROFILE ORDERING SHEET



Mark "N/A" to signify options you do not need.

## ITEM CODES



|                                                             |  |  |  |  |  | Dro | 3147.17 |