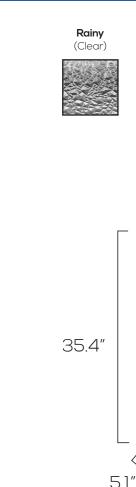

s: 6ft: 40W

3ft: 2,400lm Lumen: 6ft: 4,800lm

CCT: 3000K | 4000K

Voltage: AC90-130V

Dimmable: TRIAC

Beam Angle: 120°

T8 Integrated Bulb:

CRI: >80

PF: ≥0.95

IP Rate: IP55

Materials: 304 Stainless Steel, Acrylic

Housing Color: Matte Black, Rainy | Textured

Bulb Lifespan: 50,000 hours













## **Features**

SARIN's COLOSSAL Wall Sconces are as bold as they are beautiful. Each light is illuminated with removable T8 Integrated Tubes, which means the fixture itself lasts almost indefinitely. Made by hand from durable stainless steel, these works of art have a powder-coated finish that will still look new beyond its 3-year product warranty. The layered and patterned design is reminiscent of ancient Greek and Roman stoneware.



**Textured** 

(Clear)

7.9"

## **Dimensions**





20W 4ft Integrated T8 x 2

10W 2ft Integrated T8 x 2







3ft BWS109, Rainy SES-BWS109-3FT-RAINY #11023-3 #11023-4



6ft BWS109, Rainy SES-BWS109-6FT-RAINY #11024-3 | #11024-4 |



3ft Textured Acrylic Cover SES-BWS109-3FT-COV



6ft Textured Acrylic Cover SES-BWS109-6FT-COV #41024-A