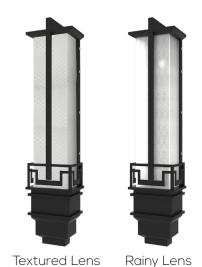

Beam Angle: 120°

T8 Integrated Bulb:

CRI: >80

PF: ≥0.95

IP Rate: IP55

Materials: 304 Stainless Steel, Acrylic

Housing Color: Matte Black, Rainy | Textured

Bulb Lifespan: 50,000 hours