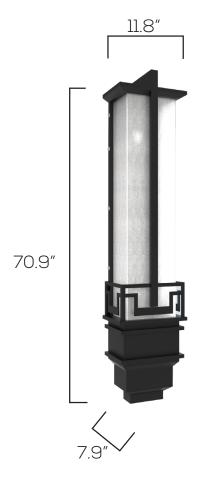

## **Technical Specifications**

3ft: 20W

Size: See Reverse

Watts: 6ft: 40W

3ft: 2,400lm Lumen: 6ft: 4,800lm

CCT: 3000K | 4000K

Voltage: AC90-130V

Dimmable: TRIAC

## **Dimensions**

20W 4ft Integrated T8 x 2

10W 2ft Integrated T8 x 2

3ft BWS109, Rainy SES-BWS109-3FT-RAINY #11023-3 #11023-4

6ft BWS109, Rainy SES-BWS109-6FT-RAINY #11024-3 | #11024-4 |

3ft Textured Acrylic Cover SES-BWS109-3FT-COV