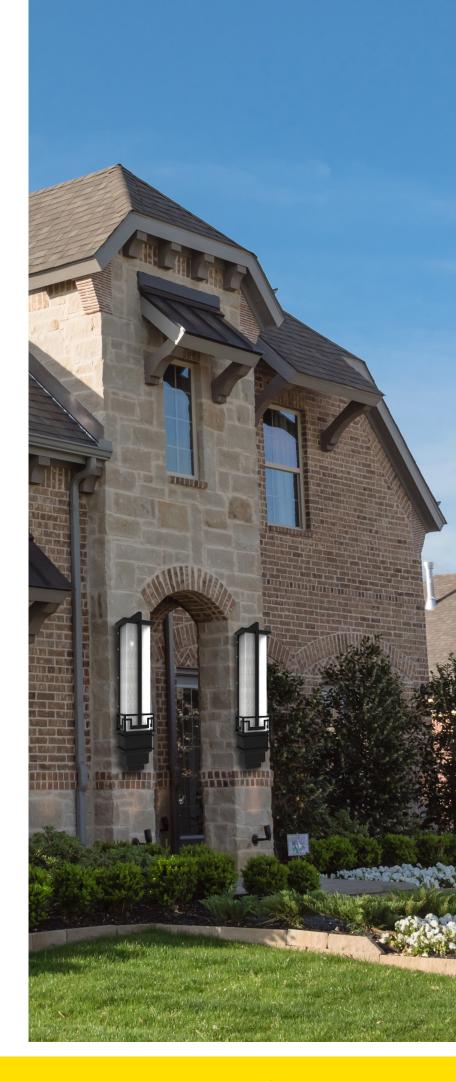

## **Features**

SARIN's COLOSSAL Wall Sconces are as bold as they are beautiful. Each light is illuminated with removable T8 Integrated Tubes, which means the fixture itself lasts almost indefinitely. Made by hand from durable stainless steel, these works of art have a powder-coated finish that will still look new beyond its 3-year product warranty. The layered and patterned design is reminiscent of ancient Greek and Roman stoneware.